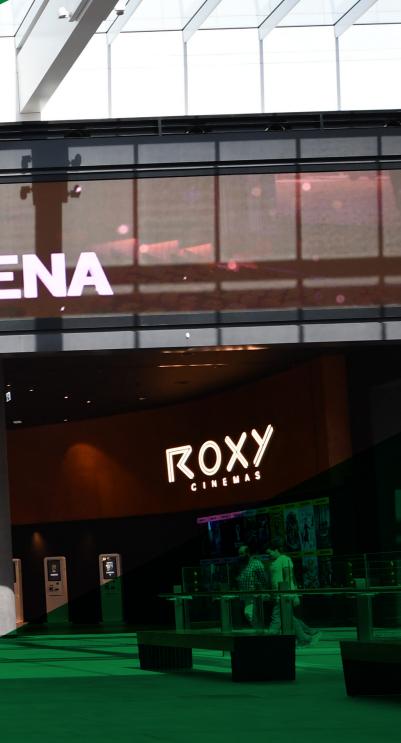

## ENTERTAINMENT, THEATERS AND CINEMAS INCLUDING THE ST SCREEN IN MENA

AUDITORIUMS

Roxy

With a Twin Framing Drywall Partition boasting an impressive 74 dB STC, sound quality reaches new heights. Sheetrock® Wall Lining and Sheetrock® Drywall Ceiling contribute to the venue's acoustical excellence. The Sheetrock® Ceiling Mass Barrier further enhances soundproofing, ensuring a truly immersive movie experience. Completing the group, Halcyon™ Ceiling Tiles add both aesthetic appeal and acoustic performance. Together, these products create a cinematic environment that's unrivaled, setting a new standard for movie-watching pleasure.

#### **ROXY CINEMA DUBAI HILLS**