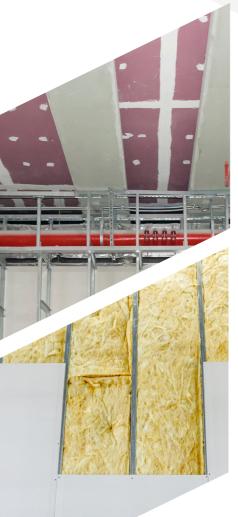

## **FINISHES**

USG Middle East gypsum surface finishing solutions provides professional-grade performance. Sheetrock<sup>®</sup> Brand All Purpose Joint Compound and Premium Premix are combines single-package convenience with good taping and topping performance. Recommended for laminating and repairing cracks in interior plaster and masonry not subject to moisture, these compounds feature great open time and cold bond, and has smooth and slick properties. This joint compound qualifies as a low VOC emitting material and complies with ASTM C475.

#### **CEMENT SURFACES FINISHING SOLUTIONS**

Concrete plaster is a type of plaster that is made from a mixture of Portland cement, sand, and water. It is a strong and durable material that is often used as a finish for walls range is often applied to concrete, brick, or made from gypsum, concrete plaster is not as finish. Concrete plaster is also used to repair brittle and is more resistant to water damage. It is typically applied in multiple layers and can be finished with a variety of textures, depending on the desired look. Our concrete plaster includes Durock<sup>®</sup> & General Purpose Setting-Type Basecoat, Easycoat Advanced Formula Ready-Mix and

#### **ACOUSTICAL CEILINGS FINISHING SOLUTIONS**

Acoustical plasterboard ceilings require special finishing materials to achieve the required acoustic performance. We offer the Monosilent Compound for the acoustical ceiling joint treatment which is specially formulated to achieve very low shrinkage joint compound for acoustical plasterboard ceilings. USG ME also offers highly engineered,

#### **GYPSUM SURFACE FINISHING SOLUTIONS**

The Gypsum Plaster Setting-Type of Easycoat 30 and Easyjoint<sup>™</sup> 60 provides quick set times allow for one-day drywall finishing and next-day decoration of drywalls in interiors and exterior areas. Let our settingtype collection set the pace with a range of formulations that provide a choice in setting times. They provide low shrinkage and superior bond, which make them excellent for projects like laminating gypsum panels, acoustical gypsum boards and above-grade all gypsum surfaces.

#### **BONDING SOLUTIONS**

Our Setting-Type Bonding Premium Compounds are a plaster-based adhesive formulated to bond gypsum board to masonry, brick or concrete walls and for bonding decorative cornices to plaster surfaces and for reinforcing joints in cornices. These Premium Compounds have high bond strength and offers a long working time, mixes easily to a creamy, lump-free gauge, high strength, excellent adhesion to masonry, brick and concrete walls and decorative cornices. Easybond<sup>™</sup> 60 Setting-Type Bonding Premium Compound Provides enhanced plaster

adhesion to surfaces like gypsum plaster, cinder block, stone, drywall panels, and other similar materials. Fastbond Hightack Formula is easily applied by Sealant Gun for quick and instant bonding requirements. The Fastbond Hightack Formula has extremely high initial tack and can be applied as a universal adhesive for bonding many building materials such as: stone, concrete, glass, plasterboard, PU, PVC, hard plastics, enamel, ceramic, copper, lead, zinc, tin, aluminium, metals, alloys, stainless steel, HPL and cement fiber panels, wood and paints stems.