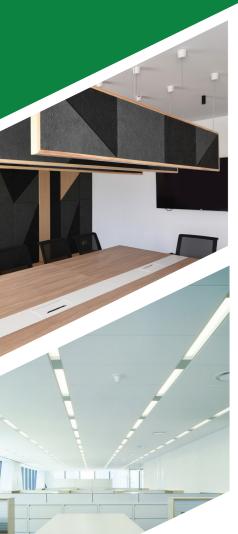

## **METAL FRAMING**

#### **DRYWALL PARTITIONS METAL FRAMING**

Thanks to our drywall metal framing products, Curved Tracks, Bracings, Corner Beads, and plasterboard installation is now easier and straighter than ever. They are made from an environmentally friendly metal material, and like the rest of our metal products, they are 100% recyclable.

USG Middle East drywall metal framing products and accessories include, but are not limited to: Studs. Runners. Deflection Heads.

#### DRYWALL CEILINGS METAL FRAMING

USG Middle East Drywall Ceiling Suspension System provides a uniform appearance and excellent ceiling stability. This concealed framing system is intended for the installation Suspension, Perimeter Channels, Primary of high-quality regular, fire-rated, and acoustic Channels, Furring Channels, Drywall Shadow gypsum board ceilings.