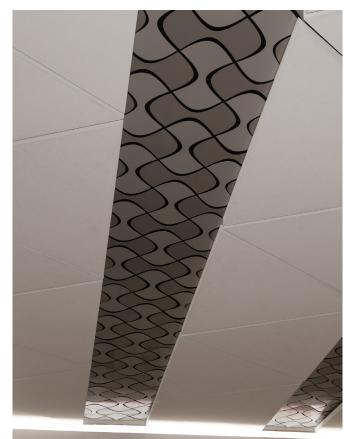

# FEATURES AND BENEFITS

- Allure is a distinctive ceiling solution that unlocks innovative design capabilities like multi-layered solutions, impressive curvilinear designs, and multicolored options.
- Fashion your ceiling design into organic, complicated, and uninterrupted shapes that lie beyond the scope of any preconfigured architectural pattern and imprint it across your space.
- Scalable and seamless panel solutions.
- Growing range of patterns or customizable unique designs.

## **APPLICATIONS**

- Hotel lobbies
- Restaurants
- Commercial spaces
- Offices
- Lounges
- Open halls
- Reception
- Corridors