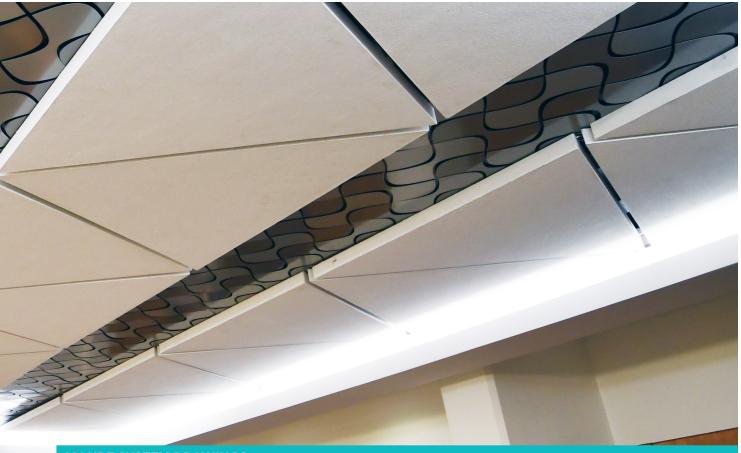

# FEATURES AND BENEFITS

- Allure is a distinctive ceiling solution that unlocks innovative design capabilities like multi-layered solutions, impressive curvilinear designs, and multicolored options.
- Fashion your ceiling design into organic, complicated, and uninterrupted shapes that lie beyond the scope of any preconfigured architectural pattern and imprint it across your space.
- Scalable and seamless panel solutions.
- Growing range of patterns or customizable unique designs.

### ALLURE CEILING ACOUSTICAL PERFORMANCE

USG Middle East supplies metal ceiling panels with a range of acoustical performance to meet the needs of all kinds of projects. A variety of soundabsorbing backing options are available. Consult with the USG Middle East technical team for further guidance.