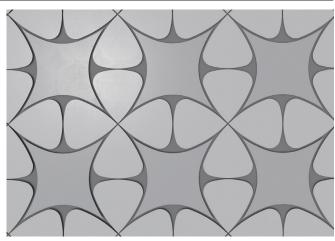

All rights reserved.

\* All dimensions are customizable to fit the client's requirements.

HARMONY Panel A Panel Width: 750 mm Panel Length: 750mm HARMONY Panel B Panel Width: 450 mm Panel Length: 500 mm

### HARMONY

PANEL TYPES

**BLOSSOM** Panel A

Panel Width: 450 mm

Panel Length: 650mm

BLOSSOM

PANEL TYPES

Disclaimer: Information contained in this document is subject to change without prior notice due to our ongoing product development. We recommend referring to the website **usgme.com** for the most up-to-date and accurate product information. CELEBRETTO® Allure Metal Ceiling Version #: 4 Revision date: 13-March-2025 Issue date: 19-January-2023 Doc. Ref. SC-TDS024-4