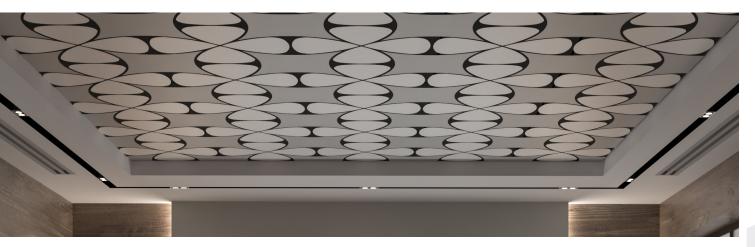

# FEATURES AND BENEFITS

- Allure is a distinctive ceiling solution that unlocks innovative design capabilities like multi-layered solutions, impressive curvilinear designs, and multicolored options.
- Fashion your ceiling design into organic, complicated, and uninterrupted shapes that lie beyond the scope of any preconfigured architectural pattern and imprint it across your space.
- Scalable and seamless panel solutions.
- Growing range of patterns or customizable unique designs.

## **APPLICATIONS**

- Hotel lobbies
- Restaurants
- Commercial spaces
- Offices
- Lounges
- Open halls
- Reception
- Corridors