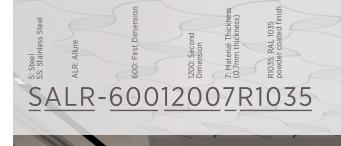

to 1200mm **Panel Length** Up to 2400mm **Color** 

Standard: RAL 9016, RAL 9006 and RAL 9010. Other RAL colors are available upon request. Wooden patterns are available upon request Light Reflectance Coefficient [LR]

Based on the finish color and perforation pattern, LR up to 0.82

#### Surface Burning Characteristics per ASTM E 84 Class A

Additional Information

- Thickness depends on panel sizes and project requirements
- Consult USG Middle East technical team for other panel widths

### ALLURE CEILING ACOUSTICAL PERFORMANCE

USG Middle East supplies metal ceiling panels with a range of acoustical performance to meet the needs of all kinds of projects. A variety of soundabsorbing backing options are available. Consult with the USG Middle East technical team for further guidance.







**ITEM CODIFICATION** 

#### **SYSTEMS CONFIGURATIONS\***

#### LATCH

#### PANEL TYPES



LATCH Panel A Panel Width: 600 mm Panel Length: 1000mm





PANEL TYPES



**BRAID Panel A** Panel Width: 900 mm Panel Length: 1100mm

USG ME

BRAID Panel B Panel Width: 350 mm Panel Length: 400mm

©2025 Factory of USG Middle East LTD. Co.

All rights reserved.

\* All dimensions are customizable to fit the client's requirements.



HARMONY Panel A Panel Width: 750 mm Panel Length: 750mm HARMONY Panel B Panel Width: 450 mm Panel Length: 500 mm

**BLOSSOM** Panel B

Panel Width: 400 mm Panel Length: 800mm

### HARMONY

PANEL TYPES

**BLOSSOM** Panel A

Panel Width: 450 mm

Panel Length: 650mm

BLOSSOM



PANEL TYPES



Disclaimer: Information contained in this document is subject to change without p