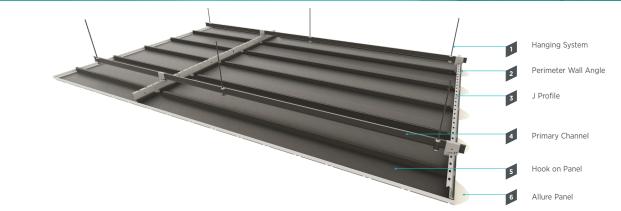

stinctive ceiling solution that unlocks innovative design capabilities like multi-layered solutions, impressive curvilinear designs, and multicolored options.
- Fashion your ceiling design into organic, complicated, and uninterrupted shapes that lie beyond the scope of any preconfigured architectural pattern and imprint it across your space.
- Scalable and seamless panel solutions.
- Growing range of patterns or customizable unique designs.

## **APPLICATIONS**

- Hotel lobbies
- Restaurants
- Commercial spaces
- Offices
- Lounges
- Open halls
- Reception
- Corridors

## **ALLURE DRAWINGS**





### **AVAILABLE FINISHES**



Explore our complete range of options in CELEBRETTO<sup>\*</sup> Colors, Finishes and Perforations Pattern catalogue for detailed insights.



ALLURE SYSTEM DRAWINGS





SYSTEM Specification

#### **Material Classification**

Type C, Form C2, Pattern G **Thickness** Powder coat finish: 0.6mm – 1.4mm Wooden finish: 0.6mm Hook-On Panel Height 40mm to 200mm **Panel Width** Up to 1200mm **Panel Length** Up to 2400mm **Color** 

Standard: RAL 9016, RAL 9006 and RAL 9010. Other RAL colors are available upon request. Wooden patterns are available upon request Light Reflectance Coefficient [LR]

Based on the finish color and perforation pattern, LR up to 0.82

#### Surface Burning Characteristics per ASTM E 84 Class A

Additional Information

- Thickness depends on panel sizes and project requirements
- Consult USG Middle East technical team for other panel widths

### ALLURE CEILING ACOUSTICAL PERFORMANCE

USG Middle East supplies metal ceiling panels with a