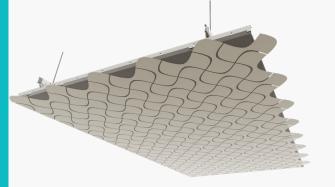

# FEATURES AND BENEFITS

- Allure is a distinctive ceiling solution that unlocks innovative design capabilities like multi-layered solutions, impressive curvilinear designs, and multicolored options.
- Fashion your ceiling design into organic, complicated, and uninterrupted shapes that lie beyond the scope of any preconfigured architectural pattern and imprint it across your space.
- Scalable and seamless panel solutions.
- Growing range of patterns or customizable unique designs.

## **APPLICATIONS**

- Hotel lobbies
- Restaurants
- Commercial spaces
- Offices
- Lounges
- Open halls
- Reception
- Corridors