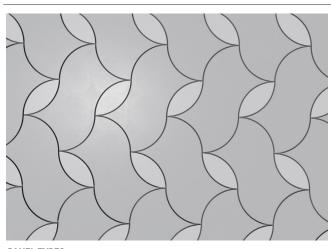

#### PANEL TYPES

LATCH Panel A Panel Width: 600 mm Panel Length: 1000mm

PANEL TYPES

**BRAID Panel A** Panel Width: 900 mm Panel Length: 1100mm

USG ME

BRAID Panel B Panel Width: 350 mm Panel Length: 400mm

©2025 Factory of USG Middle East LTD. Co.

**BLOSSOM** Panel B

Panel Width: 400 mm Panel Length: 800mm

### HARMONY

PANEL TYPES

**BLOSSOM** Panel A

Panel Width: 450 mm

Panel Length: 650mm

BLOSSOM

PANEL TYPES

Disclaimer: Information contained in this document is subject to change without prior notice due to our ongoing product development. We recommend referring to the website **usgme.com** for the most up-to-date and accurate product information. CELEBRETTO® Allure Metal Ceiling Version #: 4 Revision date: 13-March-2025 Issue date: 19-January-2023 Doc. Ref. SC-TDS024-4