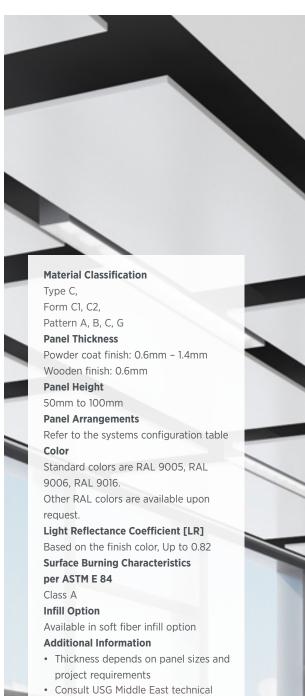

## **FEATURES AND BENEFITS**

- Decorative floating elements, which can be configured to various shapes and sizes.
- Exceptional sound absorption with NRC values up to 0.90.
- Wide range of colors and finishes.
- Ideal for providing both visual accents and acoustical control.
- Easy to install.

## **AVAILABLE COLOR**

Explore our complete range of options in CELEBRETTO\* Colors, Finishes and Perforations Pattern catalogue for detailed insights.