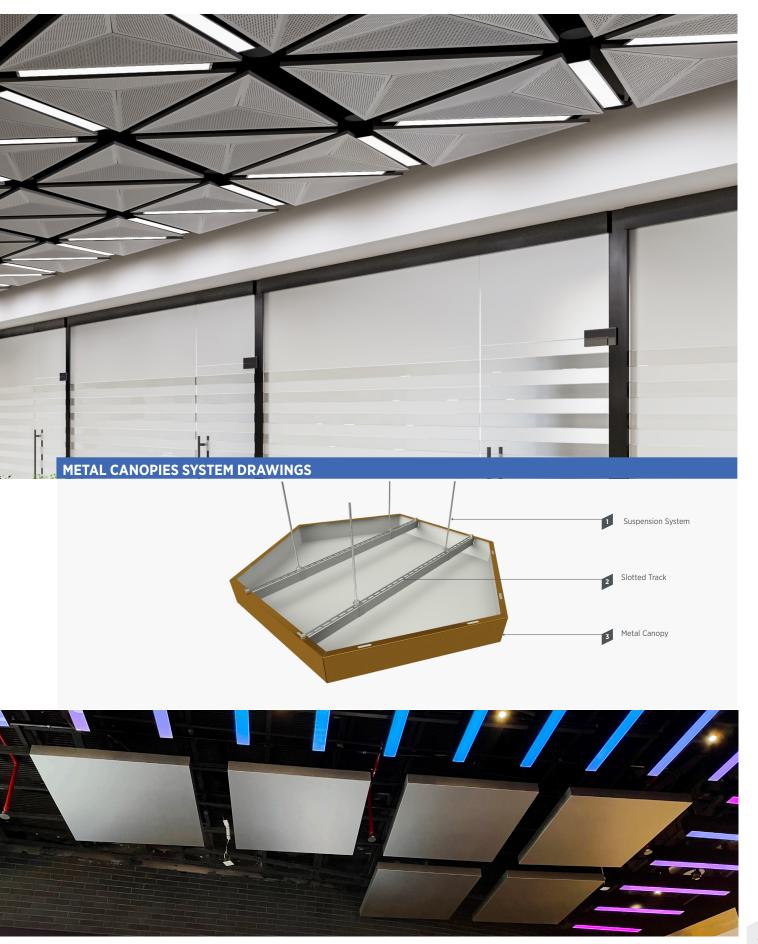

# SYSTEM

**Metal Canopy** 

**Slotted Track** 

**Suspension System** 

team for other panel widths