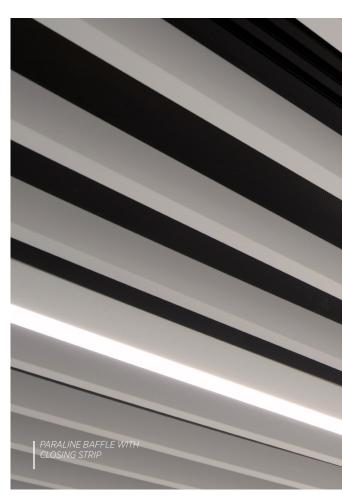

## FEATURES AND BENEFITS

- Paraline baffles are metal baffles with easy access to an enclosed plenum.
- Available in various system sizes with different baffles, dimensions, and finishes per a project's requirements.
- A unique modern look that fits any interior design concept.
- Available with an optional closing strip
- Available in plain and perforated patterns for acoustic performance.
- Unique design metal baffle integrated with linear strip ceiling to improve the space's look and acoustic performance.
- It can be installed directly onto the existing ceiling or with a hanging suspension system.

#### PARALINE BAFFLES

SYSTEM COMPONENTS

Paraline Baffle & End Cap

**Carrying Channel** 

**Closing Strip** (Baffle with closing strip option)

Connecting Splices & Tightening Piece

**C-Channel Bracket** (Baffle with closing strip option)