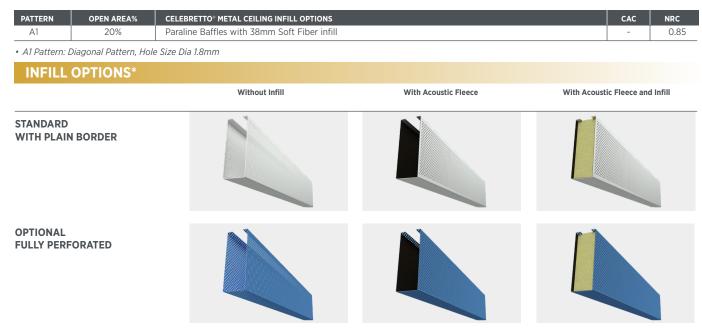

## SOUND ABSORPTION

| Frequency, Hz                    | 125  | 250  | 500 | 1000 | 2000 | 4000 | NRC* |  |
|----------------------------------|------|------|-----|------|------|------|------|--|
| A1 Pattern<br>Fully Perforated** | 0.25 | 0.50 | 1.0 | 1.0  | 1.0  | 1.0  | 0.85 |  |
|                                  |      |      |     |      |      |      |      |  |

\* Calculated to ASTM C 423-01

\*\* Acoustic Fleece and 38mm Soft Fiber Infill

## PARALINE BAFFLE METAL CEILING ACOUSTICAL PERFORMANCE

USG Middle East supplies metal ceiling panels with a range of acoustical performance to meet the needs of all kinds of projects. A variety of sound-absorbing backing options are available. Consult with the USG Middle East technical team for further guidance.

\* Additional backer options available for NRC and CAC enhanced total acoustical performance

©2025 Factory of USG Middle East LTD. Co. All rights reserved.

Information contained in this document is subject to change without prior notice due to our ongoing product development. We recommend referring to the website **usgme.com** for the most up-to-date and accurate product information.