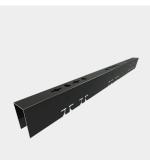

## FEATURES AND BENEFITS

- Paraline baffles are metal baffles with easy access to an enclosed plenum.
- Available in various system sizes with different baffles, dimensions, and finishes per a project's requirements.
- A unique modern look that fits any interior design concept.
- Available with an optional closing strip
- Available in plain and perforated patterns for acoustic performance.
- Unique design metal baffle integrated with linear strip ceiling to improve the space's look and acoustic performance.
- It can be installed directly onto the existing ceiling or with a hanging suspension system.

#### PARALINE BAFFLES

SYSTEM COMPONENTS

Paraline Baffle & End Cap

**Carrying Channel** 

**Closing Strip** (Baffle with closing strip option)

Connecting Splices & Tightening Piece

**C-Channel Bracket** (Baffle with closing strip option)