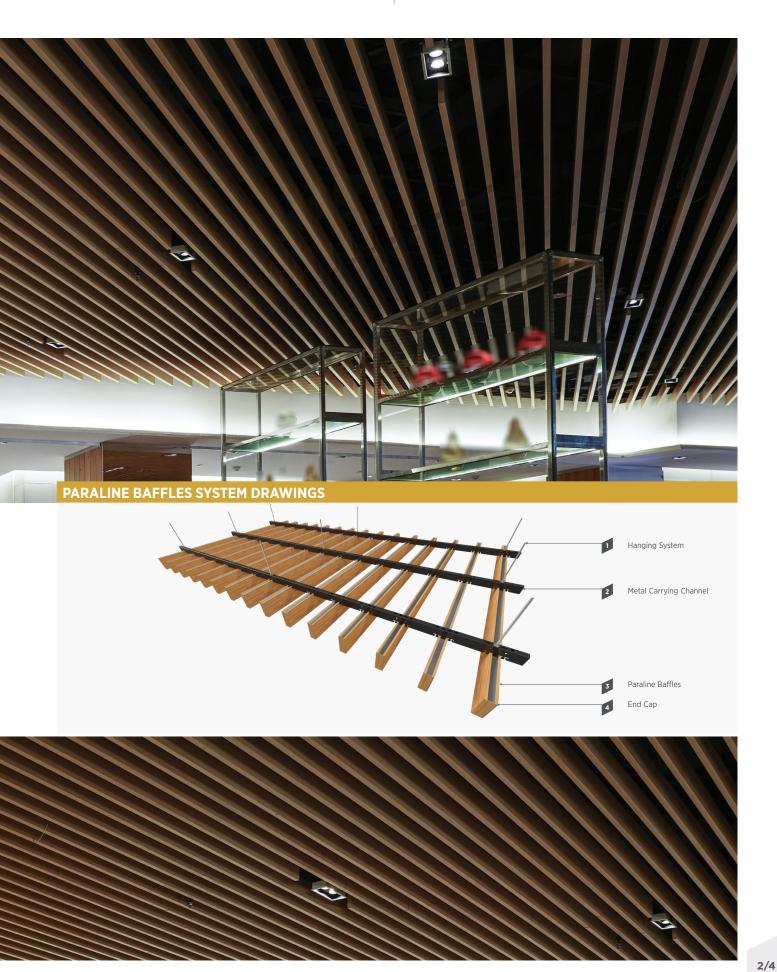

#### PARALINE BAFFLES

SYSTEM COMPONENTS

Paraline Baffle & End Cap

**Carrying Channel** 

**Closing Strip** (Baffle with closing strip option)

Connecting Splices & Tightening Piece

**C-Channel Bracket** (Baffle with closing strip option)

Hanging System

Material Classification Type C, Form C1, C2, Pattern A, B, C, G Thickness Powder coat finish: 0.6mm-1.4mm Wooden finish: 0.6mm Baffle Width 30mm, 40mm, 50mm, 80mm, 100mm, 150mm Baffle Height

50mm, 80mm, 100mm, 150mm, 200mm Baffle Length

Up to 2400mm Baffle Spacing (clear gap) Min 30mm