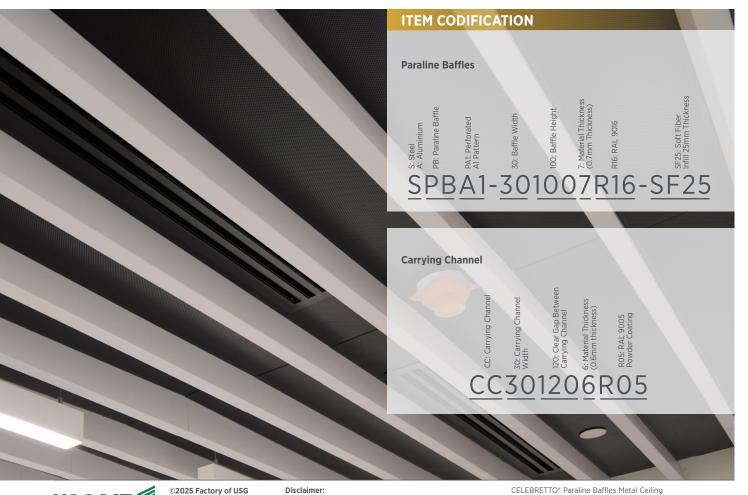

#### PARALINE BAFFLES

SYSTEM COMPONENTS

Paraline Baffle & End Cap

**Carrying Channel** 

**Closing Strip** (Baffle with closing strip option)

Connecting Splices & Tightening Piece

**C-Channel Bracket** (Baffle with closing strip option)

Hanging System

Material Classification Type C, Form C1, C2, Pattern A, B, C, G Thickness Powder coat finish: 0.6mm-1.4mm Wooden finish: 0.6mm Baffle Width 30mm, 40mm, 50mm, 80mm, 100mm, 150mm Baffle Height

50mm, 80mm, 100mm, 150mm, 200mm Baffle Length

Up to 2400mm Baffle Spacing (clear gap) Min 30mm