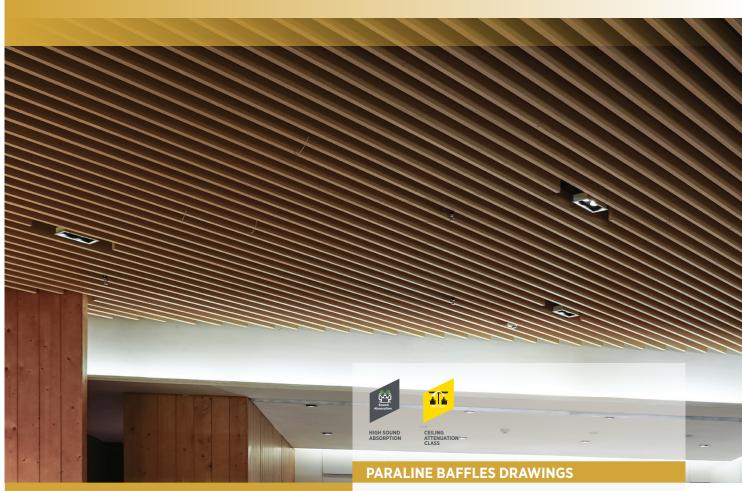

## FEATURES AND BENEFITS

- Paraline baffles are metal baffles with easy access to an enclosed plenum.
- Available in various system sizes with different baffles, dimensions, and finishes per a project's requirements.
- A unique modern look that fits any interior design concept.
- Available with an optional closing strip
- Available in plain and perforated patterns for acoustic performance.
- Unique design metal baffle integrated with linear strip ceiling to improve the space's look and acoustic performance.
- It can be installed directly onto the existing ceiling or with a hanging suspension system.

# **APPLICATIONS**

- Entertainment
- Lobbies
- Restaurant
- Offices
- Transportation