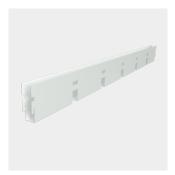

**T15 Main Profile** 

**T15 Deputy Profile** 

**T15 Lay-On Perimeter Profile** 

**Suspension Accessories** Rod Hanger, **Butterfly Clips** 

**Suspension System** Main Tee 3600mm, Cross Tee 1200mm, Cross Tee 600mm, Perimeter Wall Angle

# **U SHAPE T15 LAY-ON SYSTEM CONFIGURATIONS**

50x50mm

75x75mm

100x100mm

150x150mm

200x200mm

**LIMITATION**1. T15 Lay-on profile is 15 x 50mm (WxH).

**Main Profile** 