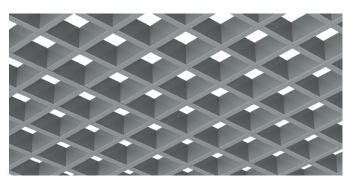

# **U SHAPE T15 LAY-ON SYSTEM CONFIGURATIONS**

50x50mm

75x75mm

100x100mm

150x150mm

200x200mm

**LIMITATION**1. T15 Lay-on profile is 15 x 50mm (WxH).

**Main Profile** 

### TRACKLESS SYSTEM CONFIGURATIONS

U-Shape 50x50mm

U-Shape 75x75mm

U-Shape 100x100mm

U-Shape 150x150mm

U-Shape 200x200mm

Y-Shape (Pyramid) 75x75mm, 100x100mm, 150mmx150mm & 200x200mm