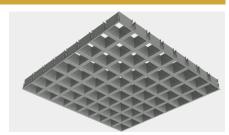

### **Module Sizes**

50x50mm, 75x75mm, 100x100mm, 150x150mm, 200mmx200mm

### **Module Height**

U Shape: 50mm

Y Shape (Pyramid): 60mm

### **Exposed Module Width**

U Shape: 15mm

Y Shape (Pyramid): 10mm

Surface Burning Characteristics per ASTM E 84

Class A

### TRACKLESS SYSTEM CONFIGURATIONS

U-Shape 50x50mm

U-Shape 75x75mm

U-Shape 100x100mm

U-Shape 150x150mm

U-Shape 200x200mm

Y-Shape (Pyramid) 75x75mm, 100x100mm, 150mmx150mm & 200x200mm