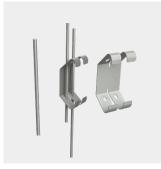

**T15 Main Profile** 

**T15 Deputy Profile** 

**T15 Lay-On Perimeter Profile** 

**Suspension Accessories** Rod Hanger, **Butterfly Clips** 

**Suspension System** Main Tee 3600mm, Cross Tee 1200mm, Cross Tee 600mm, Perimeter Wall Angle

**Deputy Profile** 

**T15 Lay-On Perimeter Profile** 

**Suspension Accessories** Rod Hanger,

**Butterfly Clips** 