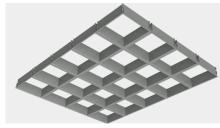

### **Module Sizes**

50x50mm, 75x75mm, 100x100mm, 150x150mm, 200mmx200mm

### **Module Height**

U Shape: 50mm

Y Shape (Pyramid): 60mm

### **Exposed Module Width**

U Shape: 15mm

Y Shape (Pyramid): 10mm

Surface Burning Characteristics per ASTM E 84

Class A

# **U SHAPE T15 LAY-ON SYSTEM CONFIGURATIONS**

50x50mm

75x75mm

100x100mm

150x150mm

200x200mm

**LIMITATION**1. T15 Lay-on profile is 15 x 50mm (WxH).

**Main Profile** 

### TRACKLESS SYSTEM CONFIGURATIONS

U-Shape 50x50mm

U-Shape 75x75mm

U-Shape 100x100mm

U-Shape 150x150mm

U-Shape 200x200mm

Y-Shape (Pyramid) 75x75mm, 100x100mm, 150mmx150mm & 200x200mm