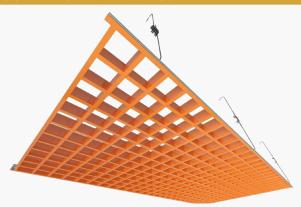

# **FEATURES AND BENEFITS**

- Available in two main designs: T15 Lay-on ceiling and trackless ceiling systems.
- Economical grade ceiling solution that meets all commercial design concepts.
- · Easy integration with MEP services.
- Quick installation.
- Accessible ceiling panel for the 115 Lay-on.
- Wide variety of modules and sizes.
- Available in Y (pyramid) and U shape designs.

### **Module Height**

U Shape: 50mm

Y Shape (Pyramid): 60mm

### **Exposed Module Width**

U Shape: 15mm

Y Shape (Pyramid): 10mm

Surface Burning Characteristics per ASTM E 84

Class A