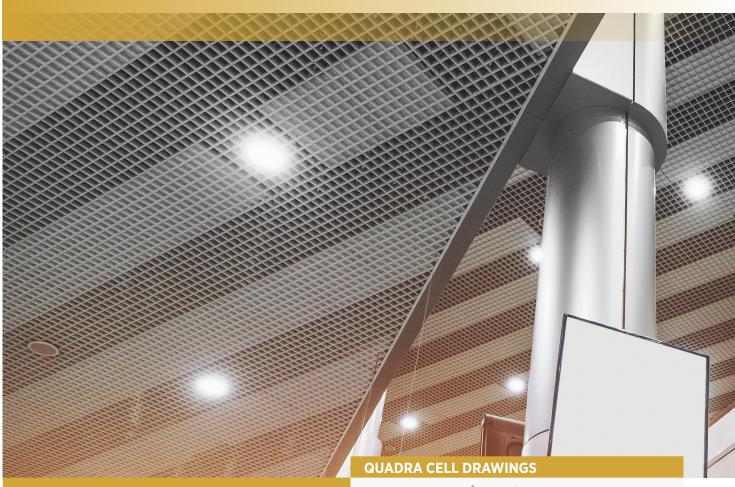

# **FEATURES AND BENEFITS**

- Available in two main designs: T15 Lay-on ceiling and trackless ceiling systems.
- Economical grade ceiling solution that meets all commercial design concepts.
- · Easy integration with MEP services.
- Quick installation.
- Accessible ceiling panel for the 115 Lay-on.
- Wide variety of modules and sizes.
- Available in Y (pyramid) and U shape designs.

### TRACKLESS SYSTEM CONFIGURATIONS

U-Shape 50x50mm

U-Shape 75x75mm

U-Shape 100x100mm

U-Shape 150x150mm

U-Shape 200x200mm

Y-Shape (Pyramid) 75x75mm, 100x100mm, 150mmx150mm & 200x200mm