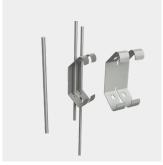

**T15 Main Profile** 

**T15 Deputy Profile** 

**T15 Lay-On Perimeter Profile** 

**Suspension Accessories** Rod Hanger, **Butterfly Clips** 

**Suspension System** Main Tee 3600mm, Cross Tee 1200mm, Cross Tee 600mm, Perimeter Wall Angle

**Deputy Profile** 

**T15 Lay-On Perimeter Profile** 

**Suspension Accessories** Rod Hanger,

**Butterfly Clips** 