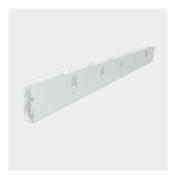

**T15 Main Profile** 

**T15 Deputy Profile** 

**T15 Lay-On Perimeter Profile** 

**Suspension Accessories** Rod Hanger, **Butterfly Clips** 

**Suspension System** Main Tee 3600mm, Cross Tee 1200mm, Cross Tee 600mm, Perimeter Wall Angle

# **U SHAPE T15 LAY-ON SYSTEM CONFIGURATIONS**

50x50mm

75x75mm

100x100mm

150x150mm

200x200mm

**LIMITATION**1. T15 Lay-on profile is 15 x 50mm (WxH).

**Main Profile** 

**Deputy Profile** 

**T15 Lay-On Perimeter Profile** 

**Suspension Accessories** Rod Hanger,

**Butterfly Clips** 