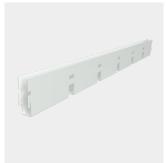

**T15 Main Profile** 

**T15 Deputy Profile** 

**T15 Lay-On Perimeter Profile** 

**Suspension Accessories** Rod Hanger, **Butterfly Clips** 

**Suspension System** Main Tee 3600mm, Cross Tee 1200mm, Cross Tee 600mm, Perimeter Wall Angle

# **U SHAPE T15 LAY-ON SYSTEM CONFIGURATIONS**

50x50mm

75x75mm

100x100mm

150x150mm

200x200mm

**LIMITATION**1. T15 Lay-on profile is 15 x 50mm (WxH).

**Main Profile** 

**Deputy Profile** 

**T15 Lay-On Perimeter Profile** 

**Suspension Accessories** Rod Hanger,

**Butterfly Clips** 