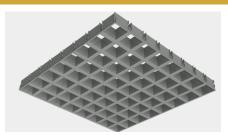

### **Module Sizes**

50x50mm, 75x75mm, 100x100mm, 150x150mm, 200mmx200mm

### **Module Height**

U Shape: 50mm

Y Shape (Pyramid): 60mm

### **Exposed Module Width**

U Shape: 15mm

Y Shape (Pyramid): 10mm

Surface Burning Characteristics per ASTM E 84

Class A

### TRACKLESS SYSTEM CONFIGURATIONS

U-Shape 50x50mm

U-Shape 75x75mm

U-Shape 100x100mm

U-Shape 150x150mm

U-Shape 200x200mm

Y-Shape (Pyramid) 75x75mm, 100x100mm, 150mmx150mm & 200x200mm