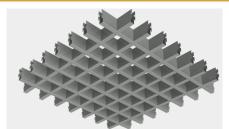

### TRACKLESS SYSTEM CONFIGURATIONS

U-Shape 50x50mm

U-Shape 75x75mm

U-Shape 100x100mm

U-Shape 150x150mm

U-Shape 200x200mm

Y-Shape (Pyramid) 75x75mm, 100x100mm, 150mmx150mm & 200x200mm