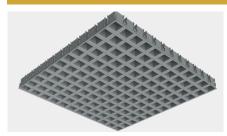

### **Module Sizes**

50x50mm, 75x75mm, 100x100mm, 150x150mm, 200mmx200mm

### **Module Height**

U Shape: 50mm

Y Shape (Pyramid): 60mm

### **Exposed Module Width**

U Shape: 15mm

Y Shape (Pyramid): 10mm

Surface Burning Characteristics per ASTM E 84

Class A

### TRACKLESS SYSTEM CONFIGURATIONS

U-Shape 50x50mm

U-Shape 75x75mm

U-Shape 100x100mm

U-Shape 150x150mm

U-Shape 200x200mm

Y-Shape (Pyramid) 75x75mm, 100x100mm, 150mmx150mm & 200x200mm