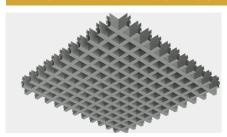

### TRACKLESS SYSTEM CONFIGURATIONS

U-Shape 50x50mm

U-Shape 75x75mm

U-Shape 100x100mm

U-Shape 150x150mm

U-Shape 200x200mm

Y-Shape (Pyramid) 75x75mm, 100x100mm, 150mmx150mm & 200x200mm