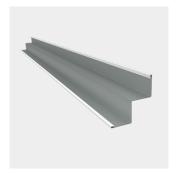

### **Exposed Module Width**

U Shape: 15mm

Y Shape (Pyramid): 10mm

Surface Burning Characteristics per ASTM E 84

Class A

# **U SHAPE T15 LAY-ON SYSTEM CONFIGURATIONS**

50x50mm

75x75mm

100x100mm

150x150mm

200x200mm

**LIMITATION**1. T15 Lay-on profile is 15 x 50mm (WxH).

**Main Profile** 

### LIMITATION

- U shape Trackless profile is 15 x 50mm (WxH).
  Y shape (Pyramid) Trackless profile is 10 x 60mm (WxH).
  Trackless System accessibility is limited after installation. If accessibility is a priority, please consider using the Lay-On System or consult USG Middle East technical team for other options.