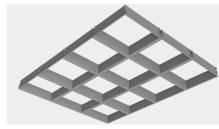

# **FEATURES AND BENEFITS**

- Available in two main designs: T15 Lay-on ceiling and trackless ceiling systems.
- Economical grade ceiling solution that meets all commercial design concepts.
- · Easy integration with MEP services.
- Quick installation.
- Accessible ceiling panel for the 115 Lay-on.
- Wide variety of modules and sizes.
- Available in Y (pyramid) and U shape designs.

### **Module Sizes**

50x50mm, 75x75mm, 100x100mm, 150x150mm, 200mmx200mm

# **U SHAPE T15 LAY-ON SYSTEM CONFIGURATIONS**

50x50mm

75x75mm

100x100mm

150x150mm

200x200mm

**LIMITATION**1. T15 Lay-on profile is 15 x 50mm (WxH).

**Main Profile** 

### TRACKLESS SYSTEM CONFIGURATIONS

U-Shape 50x50mm

U-Shape 75x75mm

U-Shape 100x100mm

U-Shape 150x150mm

U-Shape 200x200mm

Y-Shape (Pyramid) 75x75mm, 100x100mm, 150mmx150mm & 200x200mm