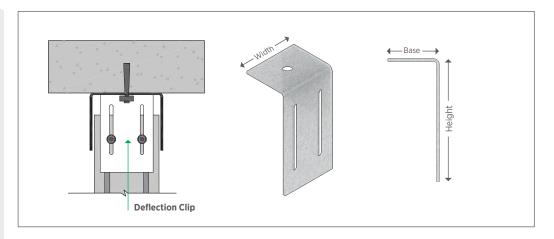

## **DESCRIPTION**

Used in place or in combination with deflection track and allowing for vertical movement above wall partitions

## **PRODUCT CATEGORIES**

• Deflection clip

Width x Height x Base - Thickness 50 x 125 x 65 mm - 3mm thick 60 x 125 x 50 mm - 3mm thick