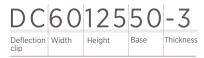

## **PRODUCT CATEGORIES**

• Deflection clip

Width x Height x Base - Thickness 50 x 125 x 65 mm - 3mm thick 60 x 125 x 50 mm - 3mm thick