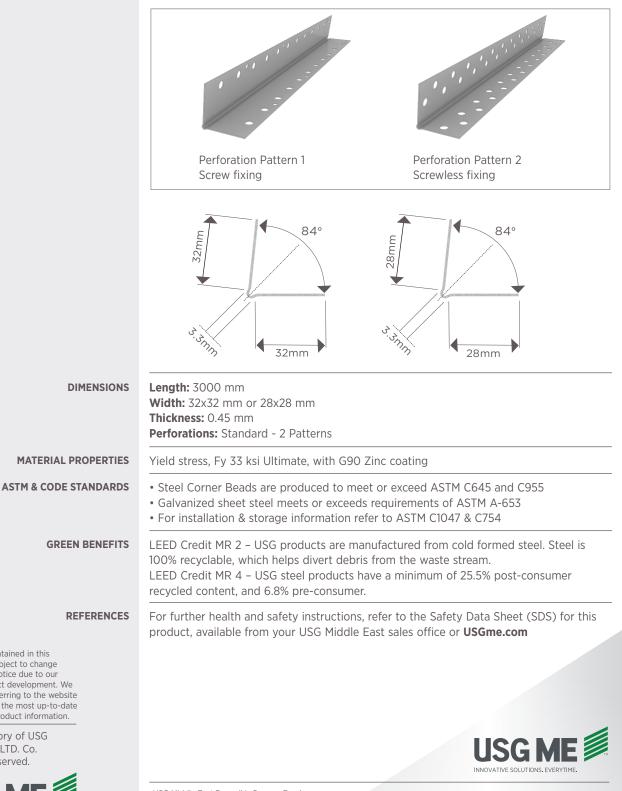

## **FEATURES & BENEFITS** Metal L Corner Beads

Used to reinforce Drywall and deliver a monolithic and seamless finish along its corners and intersections.

All rights reserved. ATIVE SOLUTIONS, EVERYTIME