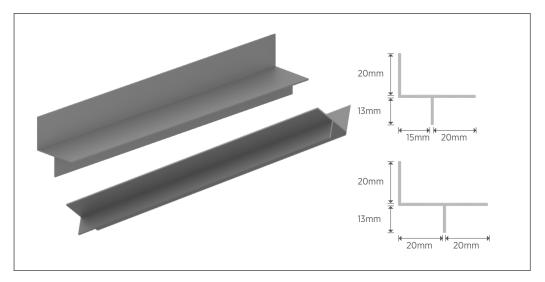

### **DESCRIPTION**

The F Profile Shadow Angle, crafted from high-quality aluminum alloy, offers a superior solution for drywall ceiling perimeter installations. Available in two exposed widths, 15mm and 20mm, this product ensures many design integration. With a lip height of 13mm, it guarantees a secure fit while maintaining a discreet appearance. Suitable for both direct and indirect suspension, it creates concealed ceilings with a sleek, modern look. This profile not only enhances aesthetics but also stabilizes and defines ceiling perimeters. Its compatibility with various ceiling systems, along with simple installation, makes the F Profile Shadow Angle an ideal choice for seamlessly sophisticated ceiling designs.

## **PRODUCT DATA**

| Property  | FP1513-120                       | FP2013-120                       |
|-----------|----------------------------------|----------------------------------|
| Size      | 20mm x 15mm x 20mm x 13mm        | 20mm x 20mm x 13mm               |
| Length    | 6m                               | 3m                               |
| Thickness | 1.2mm                            | 1.2mm                            |
| Finish    | Powder Coated Aluminium          | Powder Coated Aluminium          |
|           | RAL9003/9010/9016                | RAL9003/9010/9016                |
| Material  | Aluminum Alloy : 6063 ,Temper T6 | Aluminum Alloy : 6063 ,Temper T6 |