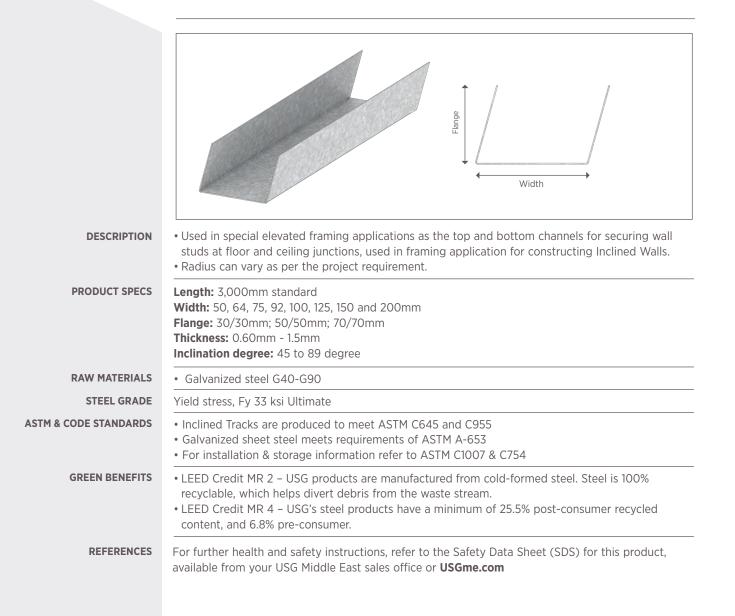

## **INCLINED TRACK**

## TRI30100-090 Web Width Thickness Flange

Inclined Track