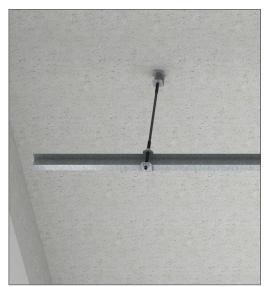

## PRIMARY CHANNEL C-BRACKET

**DESCRIPTION** 

C-Brackets are steel accessories used to fasten the primary channel into the threaded rod (M6) suspension hanger that is anchored in the ceiling soffit above.