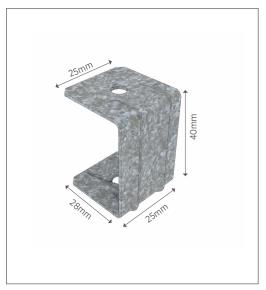

## PRIMARY CHANNEL C-BRACKET

**DESCRIPTION** 

C-Brackets are steel accessories used to fasten the primary channel into the threaded rod (M6) suspension hanger that is anchored in the ceiling soffit above.

**DIMENSIONS** 

**Dimensions:** 28 x 40 x 28 x 25mm

Thickness: 0.50mm

**RAW MATERIALS** 

• Galvanized steel G40-G90, Yield stress, Fy 33 ksi Ultimate

**ASTM & CODE STANDARDS** 

- Primary Channel C-Brackets are produced to meet ASTM C635, C645 and C977
- Galvanized sheet steel meets requirements of ASTM A-653