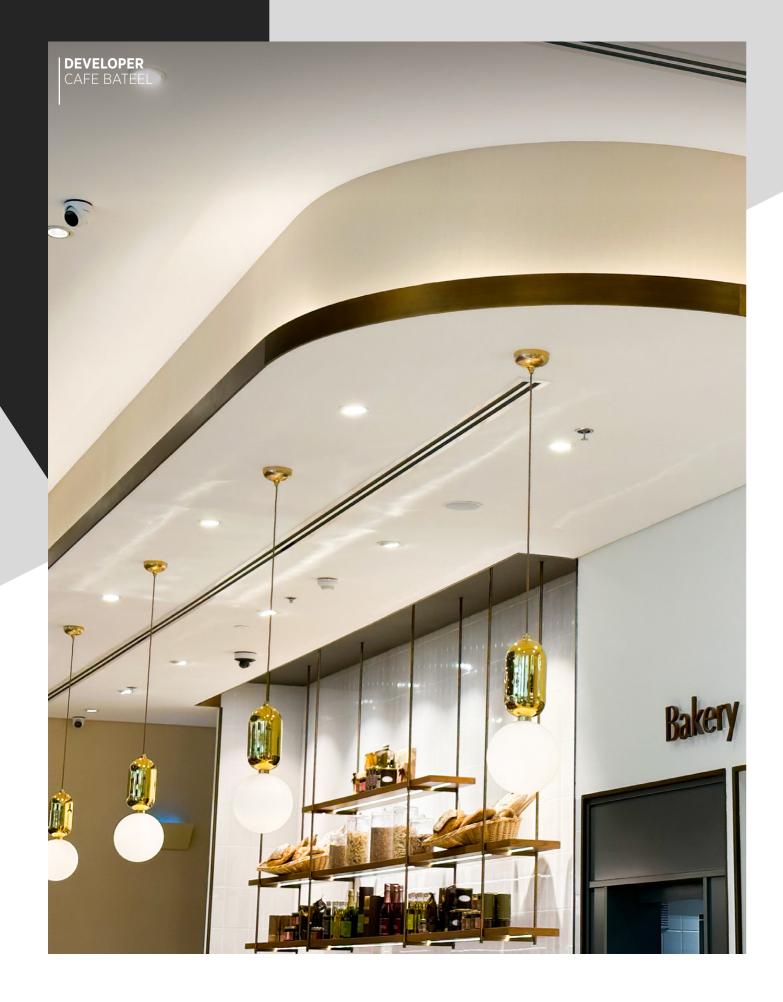

## **CAFE BATEEL**

W

MONOSILENT MONOLITHIC ACOUSTICAL CEILING

restaurant, sought to create a tranquil dining atmosphere.

They turned to our Monosilent Monolithic Acoustical Ceiling to tackle noise concerns. This choice not only absorbed disruptive sounds but also added to the cafe's ambiance.

To further enhance the aesthetic, we expertly applied a dark grey acoustical spray, elevating both form and function in perfect harmony. Café Bateel's journey with our Monosilent solution transformed a noisy space into an oasis of serenity, offering patrons an exceptional dining experience amidst the

mall's vibrant activity.

OFFICES **DUBAI, 2023** 

WELLBRED OFFICE

/usgme

O /usg\_me

/usg\_me

/USG Middle East

(C) /+966 92 003 5672