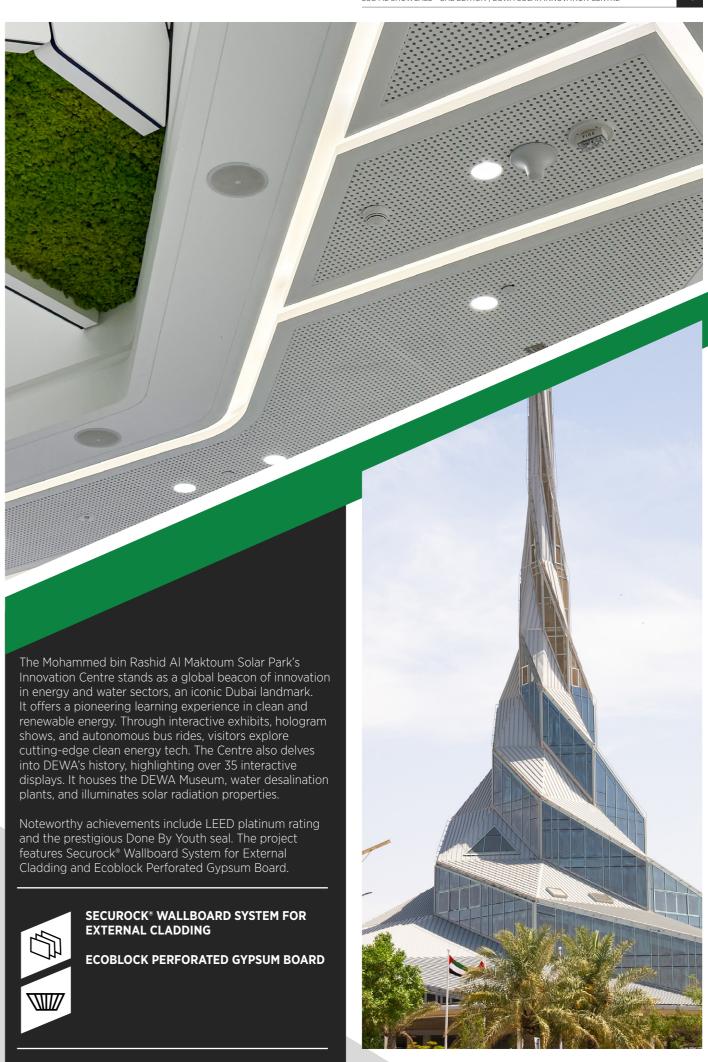

# DEWA SOLAR INNOVATION CENTRE

ENTERTAINMENT ABU DHABI, 2023

**SEAWORLD** 

SECUROCK® GLASS MAT SHEATHING REGULAR

SHEETROCK® WALL LINING

HORIZONTAL SHAFTWALL SYSTEM

CELEBRETTO® TORSION SPRING

CELEBRETTO® ISLAND HOOK ON

SOUNDBLOCK® GYPSUM CEILING TILES

Our contribution to this visionary in the heart of Yas Island, Abu Dhabi, a groundbreaking achievement stands tall - SeaWorld Abu Dhabi project is nothing short of remarkable. From the robust Securock® Glass Mat Sheathing Wallboard to the Sheetrock® Wall Lining, every element has been precisely chosen for its quality and durability. The Shaftwall System Horizontal 2hrs fire rating ensures structural integrity, while Celebretto® Torsion Spring and Celebretto® Hook On Island add an elegant finish. Completing the range, Shades Gypsum Ceiling Tiles offer both form and function.

This project embodies a testament to our commitment to excellence in every endeavor.