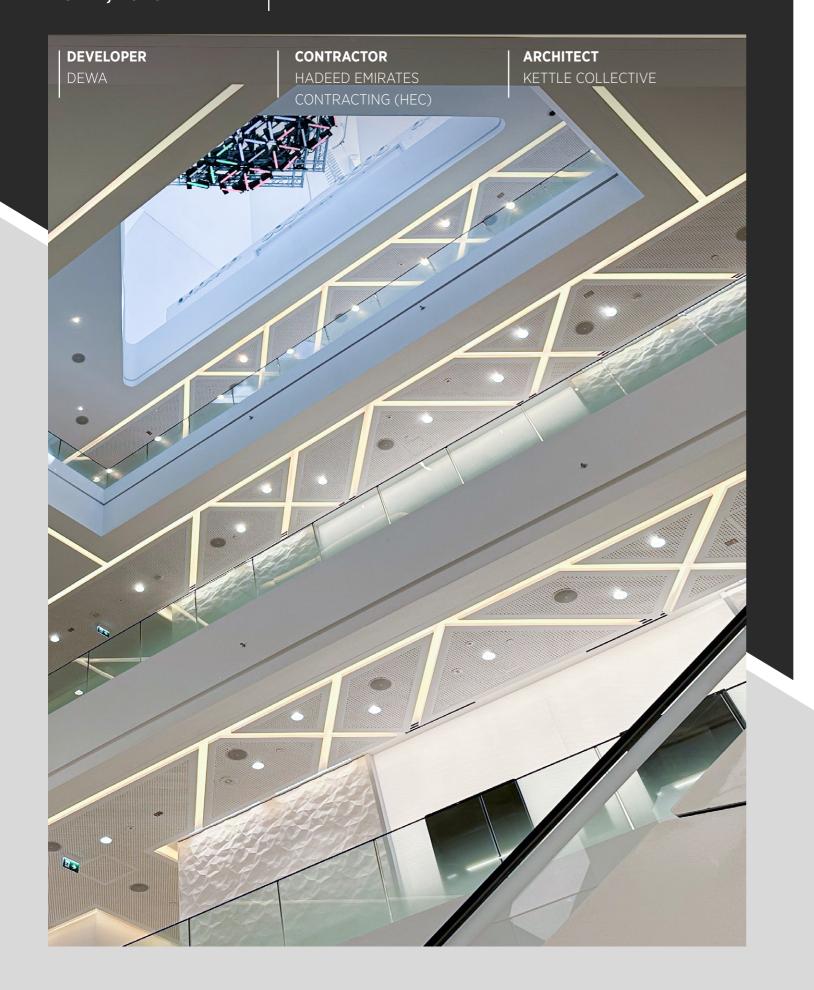

# DEWA SOLAR INNOVATION CENTRE

ENTERTAINMENT ABU DHABI, 2023

**SEAWORLD** 

SECUROCK® GLASS MAT SHEATHING REGULAR

SHEETROCK® WALL LINING

HORIZONTAL SHAFTWALL SYSTEM

CELEBRETTO® TORSION SPRING

CELEBRETTO® ISLAND HOOK ON

SOUNDBLOCK® GYPSUM CEILING TILES

Our contribution to this visionary in the heart of Yas Island, Abu Dhabi, a groundbreaking achievement stands tall - SeaWorld Abu Dhabi project is nothing short of remarkable. From the robust Securock® Glass Mat Sheathing Wallboard to the Sheetrock® Wall Lining, every element has been precisely chosen for its quality and durability. The Shaftwall System Horizontal 2hrs fire rating ensures structural integrity, while Celebretto® Torsion Spring and Celebretto® Hook On Island add an elegant finish. Completing the range, Shades Gypsum Ceiling Tiles offer both form and function.

This project embodies a testament to our commitment to excellence in every endeavor.