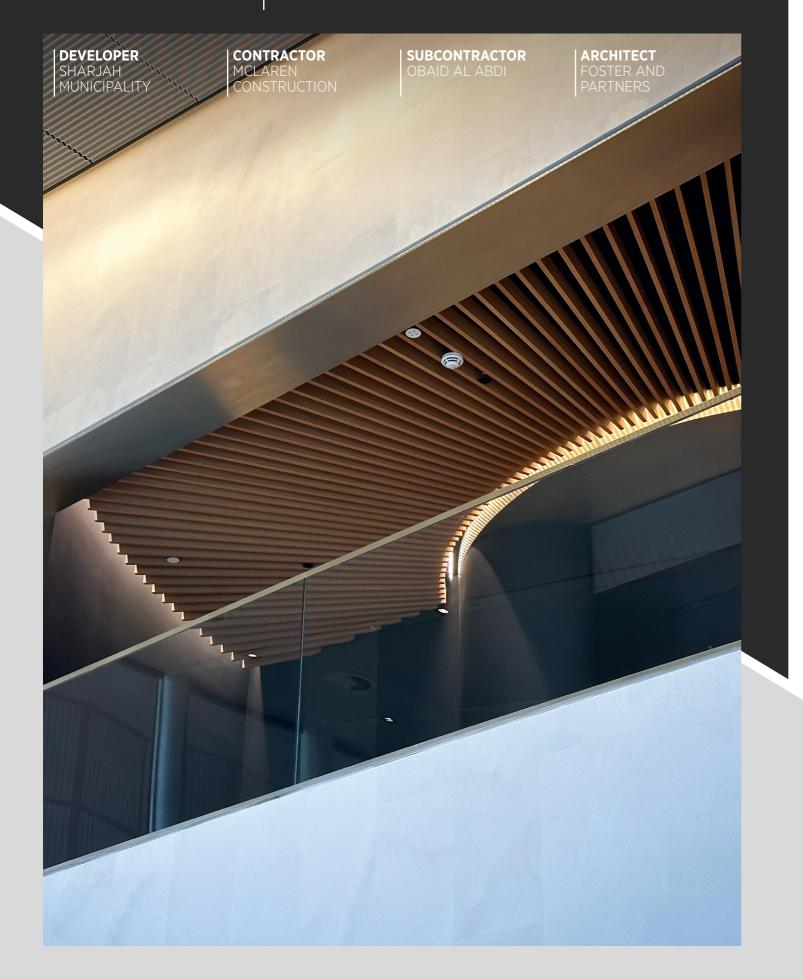

# HOUSE OF WISDOM

The House of Wisdom, a cultural beacon, prioritizes human interactions and experiences. This iconic library and cultural center, near Sharjah's airport, reflects Shurooq's vision. Foster & Partners led the design, collaborating closely with us to overcome engineering challenges and implement COVID-19 precautions. Foster and Partners, known for complex and iconic designs, excelled in architectural finesse. They partnered with Aurecon for structure and MEP, while Arcadis managed the project.

Noteworthy, our products included USG ME Drywall Ceiling and Drywall partition, and Mineral Fiber Ceiling.

ENTERTAINMENT **DUBAI, 2022** 