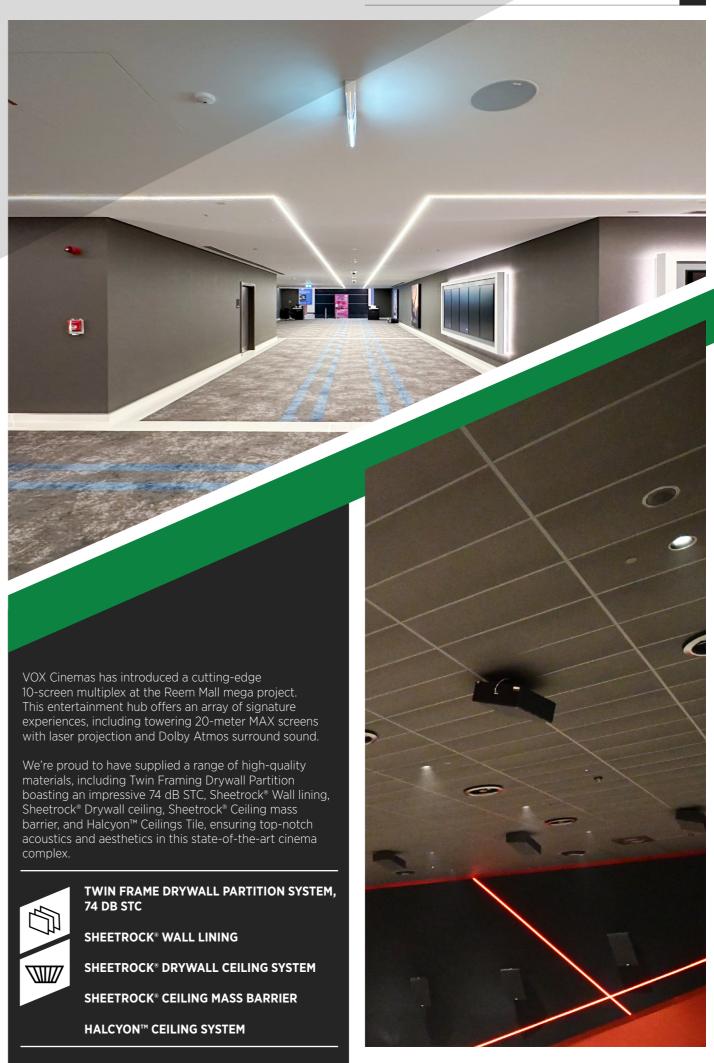

# ROXY CINEMA DUBAI HILLS

TWIN FRAME DRYWALL PARTITION SYSTEM, 74 DB STC

SHEETROCK® WALL LINING

SHEETROCK® DRYWALL CEILING SYSTEM

SHEETROCK® CEILING MASS BARRIER

HALCYON™ CEILING SYSTEM

With a Twin Framing Drywall Partition boasting an impressive 74 dB STC, sound quality reaches new heights. Sheetrock® Wall Lining and Sheetrock® Drywall Ceiling contribute to the venue's acoustical excellence. The Sheetrock® Ceiling Mass Barrier further enhances soundproofing, ensuring a truly immersive movie experience. Completing the group, Halcyon™ Ceiling Tiles add both aesthetic appeal and acoustic performance. Together, these products create a cinematic environment that's unrivaled, setting a new standard for movie-watching pleasure.

ENTERTAINMENT ABU DHABI, 2022

VOX CINEMA REEM MALL

HEALTHCARE **DUBAI, 2018** 