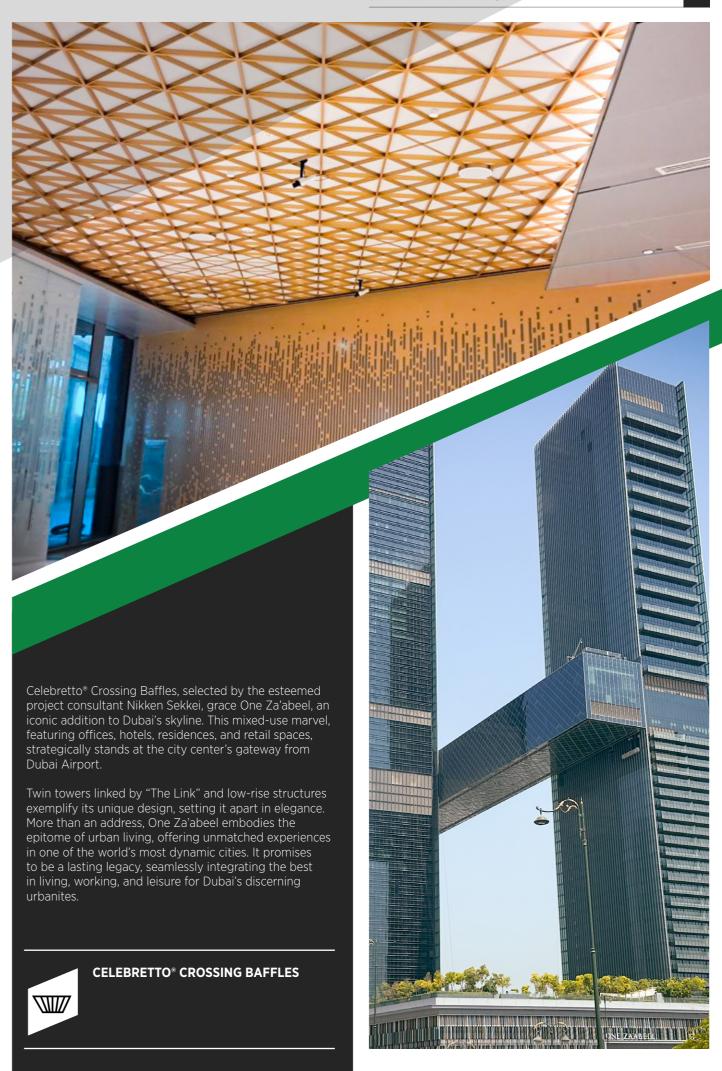

## **ONE ZABEEL**

MULTI-PURPOSE ARENA **DUBAI, 2019**  COCA-COLA ARENA

HALCYON™ CEILING SYSTEM

**ECOBLOCK PERFORATED GYPSUM BOARD** 

SOUNDBLOCK® PERFORATED GYPSUM CEILING TILE

The Coca-Cola Arena, a crown jewel of the Middle East, stands as a testament to Dubai's global entertainment aspirations. With a capacity of 17,000, it's the region's largest indoor arena, setting Dubai apart as a prime destination for world-class entertainment.

This fully air-conditioned venue, managed by ASM Global and an asset of Dubai Holding Entertainment, offers a year-round calendar of events. Its adaptable design, featuring our Halcyon Ceiling System, Ecoblock Perforated Gypsum Board, and Soundblock® Perforated Gypsum Tiles. The arena's innovative automated seating configuration accommodates events of all scales, solidifying Dubai's status on the global events map.