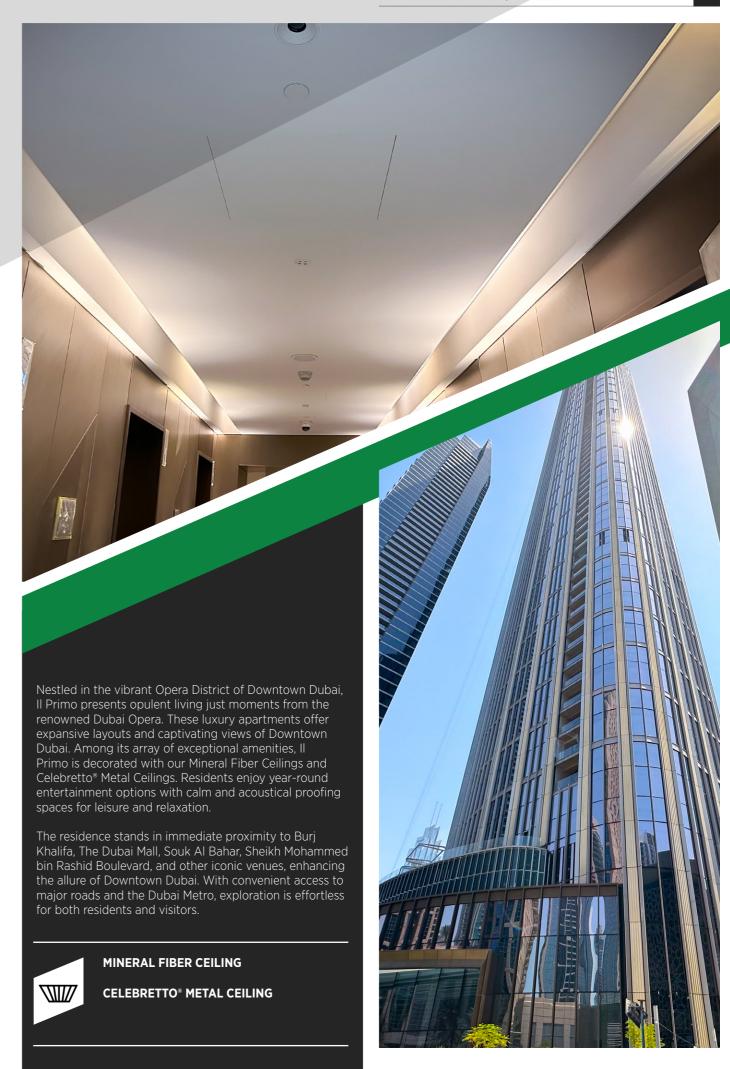

OCK® DRYWALL CEILING SYSTEM-MR &

This landmark development, located north of Al Raha Beach and surrounded by water. Its architectural design seamlessly integrates with the environment, optimizing openness while minimizing direct sun exposure.

USG Middle East takes pride in supplying full solutions, including Securock® Wallboard System for External Cladding & External Ceiling, along with Skyrock® Drywall ceiling systems – Moisture Resistant and Regular. Securock's application for external cladding and ceilings ensures durability against severe weather conditions and offers a swift, sound solution, minimizes cracking while enhancing the project's aesthetic appeal.

## **ANWA TOWER**







RESIDENTIAL, **DUBAI, 2023** 

AZIZI RIVIERA MEYDAN ONE



# **BELLA ROSE**





# IL PRIMO TOWER







RESIDENTIAL **ABU DHABI, 2021** 

OASIS RESIDENCES



# TWOFOUR54







SOUNDBLO CEILING TO

SOUNDBLOCK® PERFORATED GYPSUM CEILING TILE

Iwofour54, named after the coordinates of Abu Dhabi, was launched in 2008 and stands as a pivotal entity in the city's burgeoning creative and media landscape. Serving as a catalyst for creative industries, twofour54 provides tailored spaces to nurture and support these dynamic communities. More than just a location, it's a hub for inspiration and innovation. Creating a thriving environment for creative minds to flourish.

With our commitment to excellence, we've also provided Soundblock® Perforated Gypsum Tile, ensuring top-notch acoustical performance in the finest office spaces for the TwoFour54 New Offices.

RESTAURANT **DUBAI, 2022** 

## **CAFE