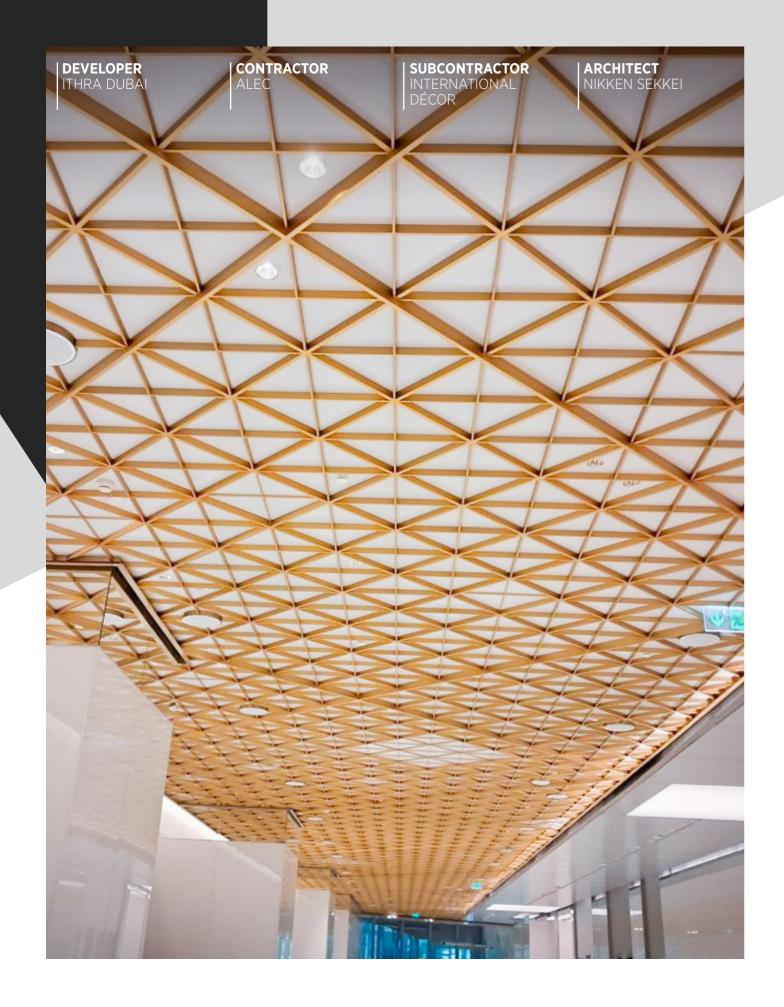

## **ONE ZABEEL**

MULTI-PURPOSE ARENA **DUBAI, 2019**  COCA-COLA ARENA

HALCYON™ CEILING SYSTEM

**ECOBLOCK PERFORATED GYPSUM BOARD** 

SOUNDBLOCK® PERFORATED GYPSUM CEILING TILE

The Coca-Cola Arena, a crown jewel of the Middle East, stands as a testament to Dubai's global entertainment aspirations. With a capacity of 17,000, it's the region's largest indoor arena, setting Dubai apart as a prime destination for world-class entertainment.

This fully air-conditioned venue, managed by ASM Global and an asset of Dubai Holding Entertainment, offers a year-round calendar of events. Its adaptable design, featuring our Halcyon Ceiling System, Ecoblock Perforated Gypsum Board, and Soundblock® Perforated Gypsum Tiles. The arena's innovative automated seating configuration accommodates events of all scales, solidifying Dubai's status on the global events map.