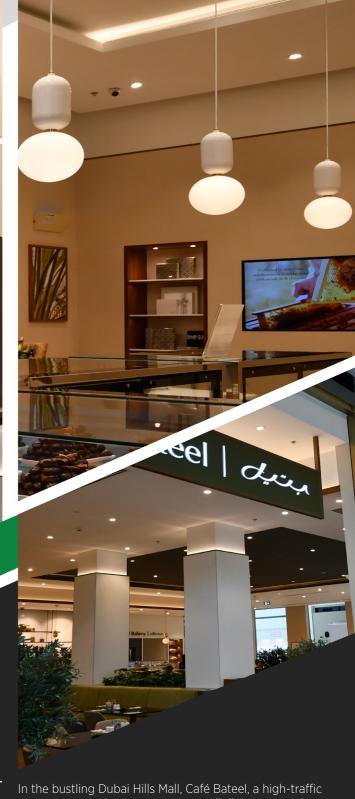

## **CAFE BATEEL**

W

MONOSILENT MONOLITHIC ACOUSTICAL CEILING

restaurant, sought to create a tranquil dining atmosphere.

They turned to our Monosilent Monolithic Acoustical Ceiling to tackle noise concerns. This choice not only absorbed disruptive sounds but also added to the cafe's ambiance.

To further enhance the aesthetic, we expertly applied a dark grey acoustical spray, elevating both form and function in perfect harmony. Café Bateel's journey with our Monosilent solution transformed a noisy space into an oasis of serenity, offering patrons an exceptional dining experience amidst the

mall's vibrant activity.

OFFICES **DUBAI, 2023** 

WELLBRED OFFICE

/usgme

O /usg\_me

/usg\_me

/USG Middle East

(C) /+966 92 003 5672