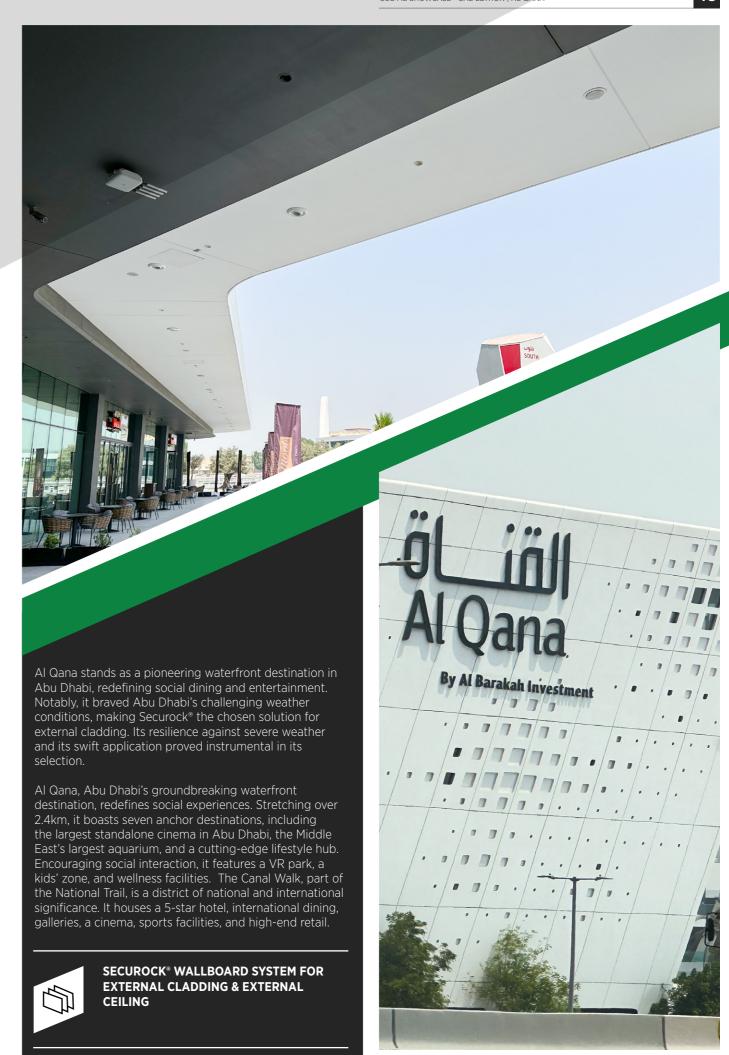

# MOPA SCHOOL

MIXED USE, **ABU DHABI, 2022** 

**AL QANA** 

# THE SAIL TOWER

SECUROCK® WALLBOARD SYSTEM FOR EXTERNAL CLADDING & EXTERNAL CEILING SKYROCK® DRYWALL CEILING SYSTEM-MR &

This landmark development, located north of Al Raha Beach and surrounded by water. Its architectural design seamlessly integrates with the environment, optimizing openness while minimizing direct sun exposure.

USG Middle East takes pride in supplying full solutions, including Securock® Wallboard System for External Cladding & External Ceiling, along with Skyrock® Drywall ceiling systems – Moisture Resistant and Regular. Securock's application for external cladding and ceilings ensures durability against severe weather conditions and offers a swift, sound solution, minimizes cracking while enhancing the project's aesthetic appeal.