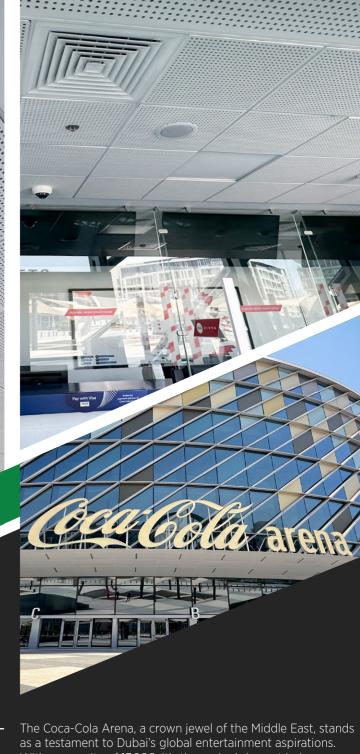

## **ONE ZABEEL**

MULTI-PURPOSE ARENA **DUBAI, 2019**  COCA-COLA ARENA

HALCYON™ CEILING SYSTEM

**ECOBLOCK PERFORATED GYPSUM BOARD** 

SOUNDBLOCK® PERFORATED GYPSUM CEILING TILE

The Coca-Cola Arena, a crown jewel of the Middle East, stands as a testament to Dubai's global entertainment aspirations. With a capacity of 17,000, it's the region's largest indoor arena, setting Dubai apart as a prime destination for world-class entertainment.

This fully air-conditioned venue, managed by ASM Global and an asset of Dubai Holding Entertainment, offers a year-round calendar of events. Its adaptable design, featuring our Halcyon Ceiling System, Ecoblock Perforated Gypsum Board, and Soundblock® Perforated Gypsum Tiles. The arena's innovative automated seating configuration accommodates events of all scales, solidifying Dubai's status on the global events map.