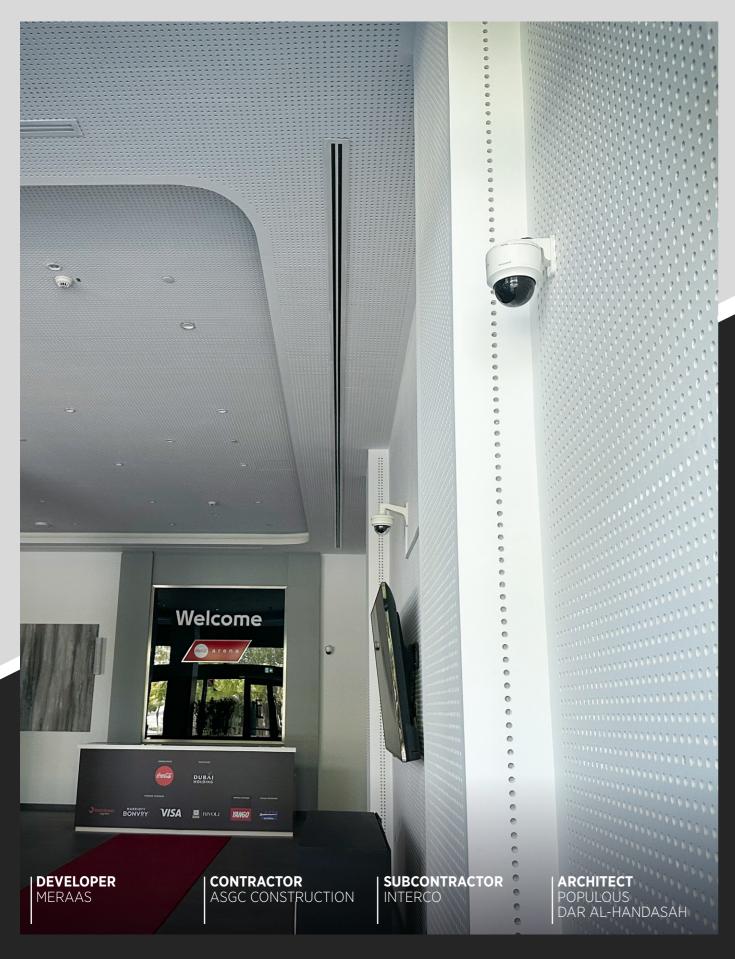

## **ONE ZABEEL**

MULTI-PURPOSE ARENA **DUBAI, 2019**  COCA-COLA ARENA

HALCYON™ CEILING SYSTEM

**ECOBLOCK PERFORATED GYPSUM BOARD** 

SOUNDBLOCK® PERFORATED GYPSUM CEILING TILE

The Coca-Cola Arena, a crown jewel of the Middle East, stands as a testament to Dubai's global entertainment aspirations. With a capacity of 17,000, it's the region's largest indoor arena, setting Dubai apart as a prime destination for world-class entertainment.

This fully air-conditioned venue, managed by ASM Global and an asset of Dubai Holding Entertainment, offers a year-round calendar of events. Its adaptable design, featuring our Halcyon Ceiling System, Ecoblock Perforated Gypsum Board, and Soundblock® Perforated Gypsum Tiles. The arena's innovative automated seating configuration accommodates events of all scales, solidifying Dubai's status on the global events map.