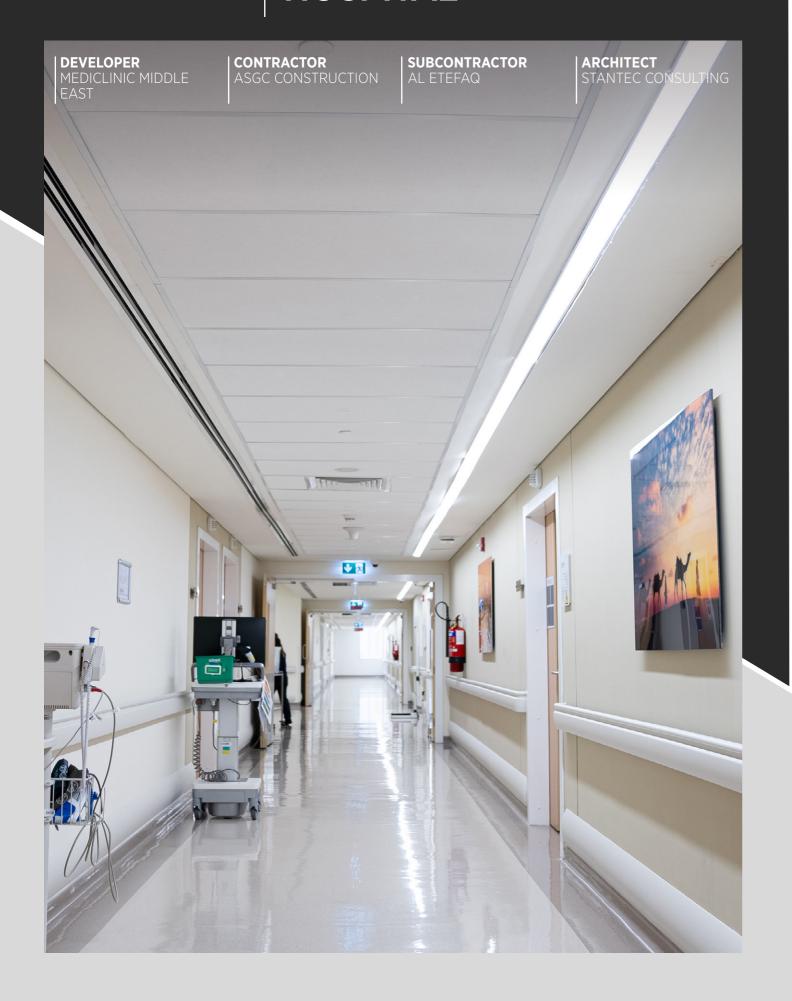

# MEDICLINIC PARKVIEW HOSPITAL

high-performance façades to solar panels, showcase our eco-

conscious design.