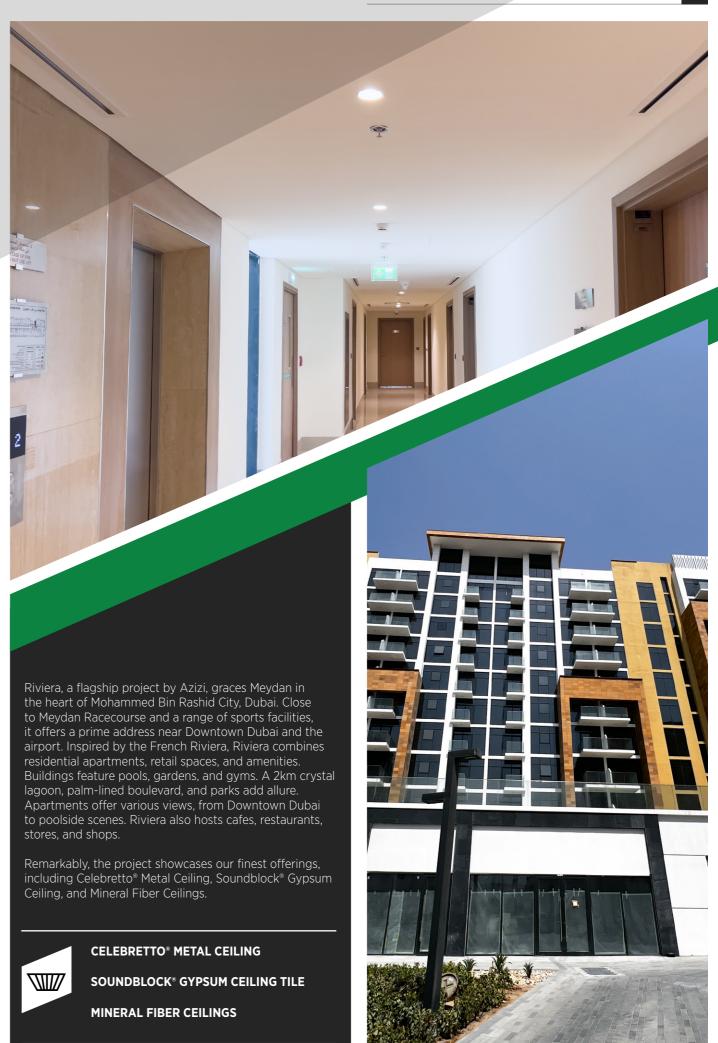

OR EXTERNAL CLADDING & EXTERNAL CEILING SKYROCK® DRYWALL CEILING SYSTEM-MR &

This landmark development, located north of Al Raha Beach and surrounded by water. Its architectural design seamlessly integrates with the environment, optimizing openness while minimizing direct sun exposure.

USG Middle East takes pride in supplying full solutions, including Securock® Wallboard System for External Cladding & External Ceiling, along with Skyrock® Drywall ceiling systems – Moisture Resistant and Regular. Securock's application for external cladding and ceilings ensures durability against severe weather conditions and offers a swift, sound solution, minimizes cracking while enhancing the project's aesthetic appeal.

## **ANWA TOWER**







RESIDENTIAL, **DUBAI, 2023** 

AZIZI RIVIERA MEYDAN ONE



# **BELLA ROSE**





# IL PRIMO TOWER







RESIDENTIAL **ABU DHABI, 2021** 

OASIS RESIDENCES



# TWOFOUR54







SOUNDBLO CEILING TO

SOUNDBLOCK® PERFORATED GYPSUM CEILING TILE

Iwofour54, named after the coordinates of Abu Dhabi, was launched in 2008 and stands as a pivotal entity in the city's burgeoning creative and media landscape. Serving as a catalyst for creative industries, twofour54 provides tailored spaces to nurture and support these dynamic communities. More than just a location, it's a hub for inspiration and innovation. Creating a thriving environment for creative minds to flourish.

With our commitment to excellence, we've also provided Soundblock® Perforated Gypsum Tile, ensuring top-notch acoustical performance in the finest office spaces for the TwoFour54 New Offi